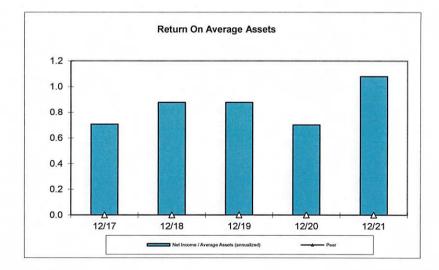

(Delinquency & Net Charge-offs, Loan & Share Growth, Net Worth, Return on Average Assets)

21 Graphs 2

(Loans/Assets, Net Long-Term Assets, Net Interest Margin, Cash & Short Term Investments)

Parameters:

Region: Nation \* Peer Group: All \* MAILING\_STATE = 'TX' \* Types Included: All Federally Insured State Credit Unions (FISCUs)