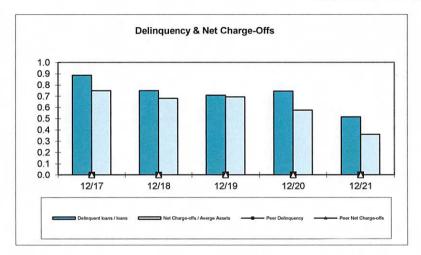

(Delinquency & Net Charge-offs, Loan & Share Growth, Net Worth, Return on Average Assets)

21 Graphs 2

(Loans/Assets, Net Long-Term Assets, Net Interest Margin, Cash & Short Term Investments)

Parameters:

Region: Nation \* Peer Group: All \* MAILING\_STATE = 'TX' \* Types Included: All Federally Insured State Credit Unions (FISCUs)