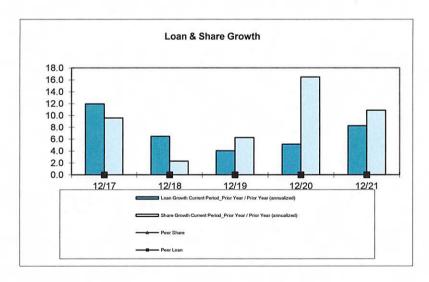

(Delinquency & Net Charge-offs, Loan & Share Growth, Net Worth, Return on Average Assets)

21 Graphs 2

(Loans/Assets, Net Long-Term Assets, Net Interest Margin, Cash & Short Term Investments)

Parameters:

Region: Nation \* Peer Group: All \* MAILING\_STATE = 'TX' \* Types Included: All Federally Insured State Credit Unions (FISCUs)