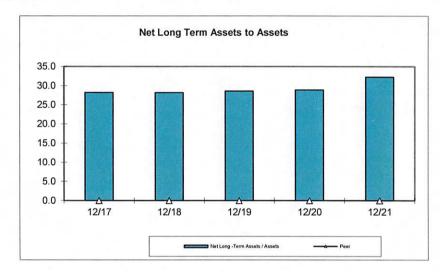

(Delinquency & Net Charge-offs, Loan & Share Growth, Net Worth, Return on Average Assets)

21 Graphs 2

(Loans/Assets, Net Long-Term Assets, Net Interest Margin, Cash & Short Term Investments)

Parameters:

Region: Nation \* Peer Group: All \* MAILING\_STATE = 'TX' \* Types Included: All Federally Insured State Credit Unions (FISCUs)