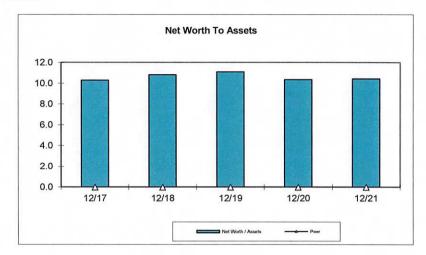

(Delinquency & Net Charge-offs, Loan & Share Growth, Net Worth, Return on Average Assets)

21 Graphs 2

(Loans/Assets, Net Long-Term Assets, Net Interest Margin, Cash & Short Term Investments)

Parameters:

Region: Nation \* Peer Group: All \* MAILING\_STATE = 'TX' \* Types Included: All Federally Insured State Credit Unions (FISCUs)