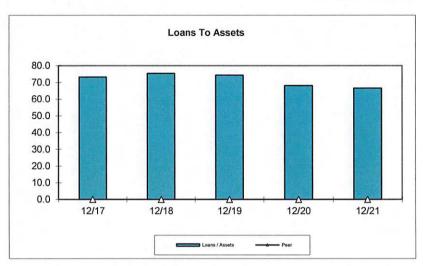

(Delinquency & Net Charge-offs, Loan & Share Growth, Net Worth, Return on Average Assets)

21 Graphs 2

(Loans/Assets, Net Long-Term Assets, Net Interest Margin, Cash & Short Term Investments)

Parameters:

Region: Nation \* Peer Group: All \* MAILING\_STATE = 'TX' \* Types Included: All Federally Insured State Credit Unions (FISCUs)