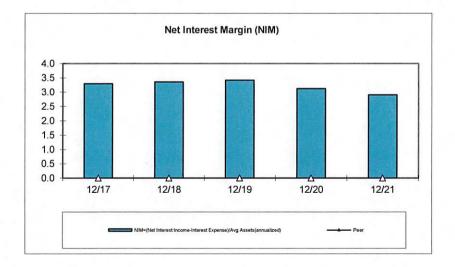

(Delinquency & Net Charge-offs, Loan & Share Growth, Net Worth, Return on Average Assets)

21 Graphs 2

(Loans/Assets, Net Long-Term Assets, Net Interest Margin, Cash & Short Term Investments)

Parameters:

Region: Nation \* Peer Group: All \* MAILING\_STATE = 'TX' \* Types Included: All Federally Insured State Credit Unions (FISCUs)