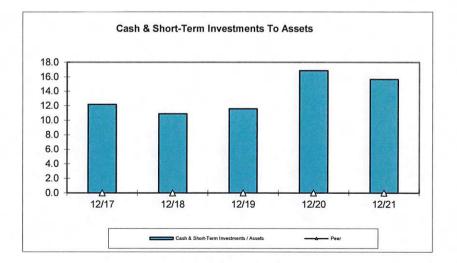

(Delinquency & Net Charge-offs, Loan & Share Growth, Net Worth, Return on Average Assets)

21 Graphs 2

(Loans/Assets, Net Long-Term Assets, Net Interest Margin, Cash & Short Term Investments)

Parameters:

Region: Nation \* Peer Group: All \* MAILING\_STATE = 'TX' \* Types Included: All Federally Insured State Credit Unions (FISCUs)