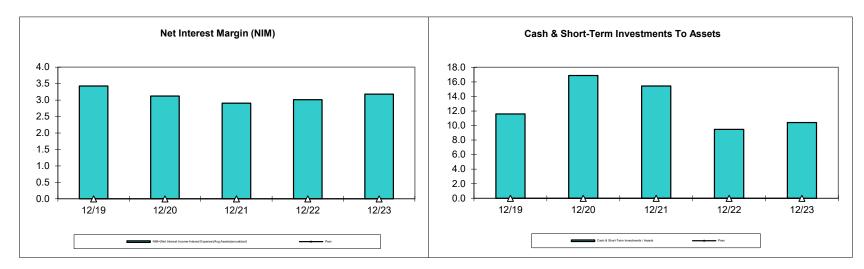

|                                                                                                                                                                               |                                   | Key R                      | atios⁵                       |                           |                     |                 |                           |                    |              |
|-------------------------------------------------------------------------------------------------------------------------------------------------------------------------------|-----------------------------------|----------------------------|------------------------------|---------------------------|---------------------|-----------------|---------------------------|--------------------|--------------|
| Return to cover                                                                                                                                                               |                                   | For Charter :              |                              |                           |                     |                 |                           |                    |              |
| 02/15/2024                                                                                                                                                                    |                                   | Count of CU :              |                              |                           |                     |                 |                           |                    |              |
| CU Name: N/A                                                                                                                                                                  |                                   | Asset Range :              |                              |                           |                     |                 |                           |                    |              |
| Peer Group: N/A                                                                                                                                                               |                                   |                            | Region: Nation * Peer        | Group: All * Reportir     | ig_State = 'TX'     | * Types Inclu   | ded: All Federally Insu   | red State Cred     | dit Unions   |
| · · ·                                                                                                                                                                         | Count                             | of CU in Peer Group :      | N/A                          |                           |                     |                 | -                         |                    |              |
|                                                                                                                                                                               |                                   |                            |                              |                           | Dec-2022            |                 |                           | Dec-2023           |              |
|                                                                                                                                                                               |                                   |                            |                              |                           |                     |                 |                           |                    |              |
|                                                                                                                                                                               | Dec-2019                          | Dec-2020                   | Dec-2021                     | Dec-2022                  | PEER Avg.**         | Percentile**    | Dec-2023                  | PEER Avg.**        | Percentile** |
| CAPITAL ADEQUACY RATIOS                                                                                                                                                       |                                   |                            |                              |                           |                     |                 |                           |                    |              |
| Net Worth/Total Assets for Prompt Corrective Action <sup>6</sup>                                                                                                              | 11.12                             | 10.43                      | 10.46                        | 10.90                     | N/A                 | N/A             | 11.35                     | N/A                | N/A          |
| Net Worth + ALLL or ACL / Total Assets + ALLL or ACL                                                                                                                          | 11.61                             | 10.91                      | 10.86                        | 11.23                     | N/A                 | N/A             | 11.98                     | N/A                | N/A          |
| Risk-Based Capital Ratio                                                                                                                                                      | N/A                               | N/A                        | N/A                          | 13.32                     | N/A                 | N/A             | 13.74                     | N/A                | N/A          |
| GAAP Equity / Total Assets                                                                                                                                                    | 10.81                             | 10.14                      | 10.13                        | 9.72                      | N/A                 | N/A             | 10.29                     | N/A                | N/A          |
| Loss Coverage                                                                                                                                                                 | 15.41                             | 13.33                      | 10.76                        | 13.74                     | N/A                 | N/A             | 15.91                     | N/A                | N/A          |
| ASSET QUALITY RATIOS                                                                                                                                                          |                                   |                            |                              |                           |                     |                 |                           |                    |              |
| Delinquent Loans / Total Loans                                                                                                                                                | 0.71                              | 0.75                       | 0.52                         | 0.61                      | N/A                 | N/A             | 0.81                      | N/A                | N/A          |
| Delinquent Loans / Net Worth                                                                                                                                                  | 4.74                              | 4.91                       | 3.29                         | 4.13                      |                     | N/A             | 5.28                      | N/A                | N/A          |
| Rolling 12 Month Net Charge Offs / Average Loans <sup>2</sup>                                                                                                                 | 0.69                              | 0.57                       | 0.36                         | 0.37                      | N/A                 | N/A             | 0.59                      | N/A                | N/A          |
| Delinquent Loans + Net Charge-Offs / Average Loans                                                                                                                            | 1.42                              | 1.34                       | 0.90                         | 1.02                      | N/A                 | N/A             | 1.41                      | N/A                | N/A          |
| Other Non-Performing Assets / Total Assets                                                                                                                                    | 0.07                              | 0.07                       | 0.06                         | 0.08                      | N/A                 | N/A             | 0.08                      | N/A                | N/A          |
| MANAGEMENT RATIOS                                                                                                                                                             |                                   |                            |                              |                           |                     |                 |                           |                    |              |
| Net Worth Growth <sup>1</sup>                                                                                                                                                 | 8.22                              | 7.02                       | 11.44                        | 5.44                      | N/A                 | N/A             | 6.08                      | N/A                | N/A          |
| Share Growth <sup>1</sup>                                                                                                                                                     | 6.23                              | 16.47                      | 10.88                        | -1.46                     |                     | N/A             | 0.00                      | N/A                | N/A          |
| Loan Growth <sup>1</sup>                                                                                                                                                      | 4.05                              | 5.14                       | 7.93                         | 11.66                     |                     | N/A             | 2.77                      | N/A                | N/A          |
| Asset Growth <sup>1</sup>                                                                                                                                                     | 5.48                              | 14.68                      | 10.75                        | 1.50                      | N/A                 | N/A             | 1.19                      | N/A                | N/A          |
| Investment Growth <sup>1</sup>                                                                                                                                                | 10.07                             | 51.12                      | 17.48                        | -24.06                    |                     | N/A             | -4.02                     | N/A                | N/A          |
| Membership Growth <sup>1</sup>                                                                                                                                                | 2.70                              | 1.86                       | 3.15                         | -4.80                     | N/A                 | N/A             | 1.35                      | N/A                | N/A          |
|                                                                                                                                                                               | 2.10                              | 1.00                       | 0.10                         | 4.00                      |                     | 1477            | 1.00                      | 14/7               | 14/7         |
| EARNINGS RATIOS                                                                                                                                                               |                                   |                            |                              |                           |                     |                 |                           |                    |              |
| Net Income / Average Assets (ROAA) <sup>1</sup>                                                                                                                               | 0.88                              | 0.70                       | 1.08                         | 0.96                      | N/A                 | N/A             | 0.69                      | N/A                | N/A          |
| Net Income - Extraordinary Gains (Losses) / Average Assets <sup>1</sup>                                                                                                       | 0.87                              | 0.65                       | 0.99                         | 1.00                      | N/A                 | N/A             | 0.65                      | N/A                | N/A          |
| Non-Interest Expense / Average Assets <sup>1</sup>                                                                                                                            | 3.85                              | 3.59                       | 3.42                         | 3.36                      | N/A                 | N/A             | 3.57                      | N/A                | N/A          |
| PLLL or Credit Loss Expense / Average Assets <sup>1</sup>                                                                                                                     | 0.52                              | 0.54                       | 0.16                         | 0.26                      | N/A                 | N/A             | 0.44                      | N/A                | N/A          |
| LIQUIDITY                                                                                                                                                                     |                                   |                            |                              |                           |                     |                 |                           |                    |              |
| Total Loans / Total Assets                                                                                                                                                    | 74.38                             | 68.19                      | 66.45                        | 73.11                     | N/A                 | N/A             | 74.25                     | N/A                | N/A          |
| Cash + Short-Term Investments / Assets <sup>3</sup>                                                                                                                           | 11.60                             | 16.87                      | 15.44                        | 9.48                      | N/A                 | N/A             | 10.41                     | N/A                | N/A          |
| SENSITIVITY TO MARKET RISK                                                                                                                                                    |                                   |                            |                              |                           |                     |                 |                           |                    |              |
| Est. NEV Tool Post Shock Ratio <sup>4</sup>                                                                                                                                   | N/A, Assets>\$500M                | N/A, Assets>\$500M         | N/A, Assets>\$500M           | N/A, Assets>\$500M        | N/A                 | N/A             | N/A, Assets>\$500M        | N/A                | N/A          |
|                                                                                                                                                                               | N/A, Assets>\$500M                | N/A, Assets>\$500M         | N/A, Assets>\$500M           | N/A, Assets>\$500M        | N/A<br>N/A          | N/A<br>N/A      | N/A, Assets>\$500M        | N/A                | N/A<br>N/A   |
| Est. NEV Tool Post Shock Sensitivity <sup>4</sup> <sup>1</sup> Exam date ratios are annualized.                                                                               | IN/A, ASSEIS>\$3000M              | IN/A, ASSEIS/\$200111      | IN/A, ASSEIS/DOUM            | IN/A, ASSEISZADUUN        | IN/A                | IN/A            | IN/A, ASSEIS/\$2000101    | IN/A               | in/A         |
|                                                                                                                                                                               |                                   |                            |                              |                           |                     |                 |                           |                    |              |
| <sup>2</sup> Exam Date Ratio is based on Net Charge Offs over the last 12 months<br><sup>3</sup> This ratio ratio an maturity distribution of investments reported per 5200 i | notructions. Thus the rest "      | distribution and the f     | d on the rend-in-            | and not the coture in the | tu of the immed     | ant             |                           |                    |              |
| <sup>3</sup> This ratio relies on maturity distribution of investments reported per 5300 i                                                                                    | instructions. Thus, the maturity  | distribution could be base | ed on the repricing interval | and not the actual maturi | ty of the investm   | ent.            |                           |                    |              |
| <sup>4</sup> Applicable for credit unions under \$500 million.                                                                                                                |                                   |                            |                              |                           |                     |                 |                           |                    |              |
| <sup>5</sup> The FPR was recently reorganized resulting in some ratios being relocate                                                                                         | ,                                 | <u> </u>                   |                              |                           | -                   |                 |                           |                    |              |
| <sup>6</sup> The net worth ratio is calculated according to NCUA regulations part 702.<br>on Schedule G of the Call Report, see Account 998.                                  | i his ratio considers optional as | ssets elections, SBA PPP I | ioans pleaged as collatera   | I TO THE FRE PPP Lending  | g ⊢acility, and the | CECL Transition | Provision, as applicable. | i he calculation i | may be found |