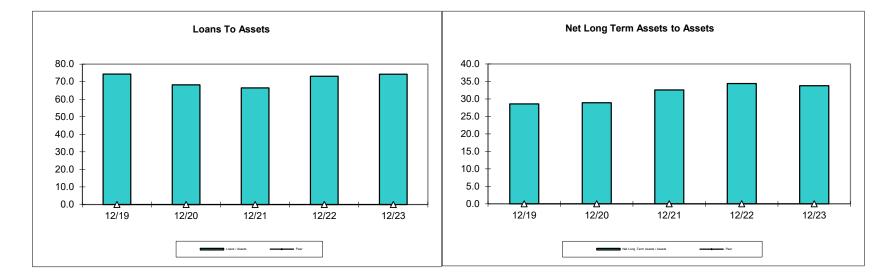

|                                                                                                                                                                               |                                   | Key R                      | atios⁵                       |                           |                     |                 |                           |                    |              |
|-------------------------------------------------------------------------------------------------------------------------------------------------------------------------------|-----------------------------------|----------------------------|------------------------------|---------------------------|---------------------|-----------------|---------------------------|--------------------|--------------|
| Return to cover                                                                                                                                                               |                                   | For Charter :              |                              |                           |                     |                 |                           |                    |              |
| 02/15/2024                                                                                                                                                                    |                                   | Count of CU :              |                              |                           |                     |                 |                           |                    |              |
| CU Name: N/A                                                                                                                                                                  |                                   | Asset Range :              |                              |                           |                     |                 |                           |                    |              |
| Peer Group: N/A                                                                                                                                                               |                                   |                            | Region: Nation * Peer        | Group: All * Reportir     | ig_State = 'TX'     | * Types Inclu   | ded: All Federally Insu   | red State Cred     | dit Unions   |
| · · ·                                                                                                                                                                         | Count                             | of CU in Peer Group :      | N/A                          |                           |                     |                 | -                         |                    |              |
|                                                                                                                                                                               |                                   |                            |                              |                           | Dec-2022            |                 |                           | Dec-2023           |              |
|                                                                                                                                                                               |                                   |                            |                              |                           |                     |                 |                           |                    |              |
|                                                                                                                                                                               | Dec-2019                          | Dec-2020                   | Dec-2021                     | Dec-2022                  | PEER Avg.**         | Percentile**    | Dec-2023                  | PEER Avg.**        | Percentile** |
| CAPITAL ADEQUACY RATIOS                                                                                                                                                       |                                   |                            |                              |                           |                     |                 |                           |                    |              |
| Net Worth/Total Assets for Prompt Corrective Action <sup>6</sup>                                                                                                              | 11.12                             | 10.43                      | 10.46                        | 10.90                     | N/A                 | N/A             | 11.35                     | N/A                | N/A          |
| Net Worth + ALLL or ACL / Total Assets + ALLL or ACL                                                                                                                          | 11.61                             | 10.91                      | 10.86                        | 11.23                     | N/A                 | N/A             | 11.98                     | N/A                | N/A          |
| Risk-Based Capital Ratio                                                                                                                                                      | N/A                               | N/A                        | N/A                          | 13.32                     | N/A                 | N/A             | 13.74                     | N/A                | N/A          |
| GAAP Equity / Total Assets                                                                                                                                                    | 10.81                             | 10.14                      | 10.13                        | 9.72                      | N/A                 | N/A             | 10.29                     | N/A                | N/A          |
| Loss Coverage                                                                                                                                                                 | 15.41                             | 13.33                      | 10.76                        | 13.74                     | N/A                 | N/A             | 15.91                     | N/A                | N/A          |
| ASSET QUALITY RATIOS                                                                                                                                                          |                                   |                            |                              |                           |                     |                 |                           |                    |              |
| Delinquent Loans / Total Loans                                                                                                                                                | 0.71                              | 0.75                       | 0.52                         | 0.61                      | N/A                 | N/A             | 0.81                      | N/A                | N/A          |
| Delinquent Loans / Net Worth                                                                                                                                                  | 4.74                              | 4.91                       | 3.29                         | 4.13                      |                     | N/A             | 5.28                      | N/A                | N/A          |
| Rolling 12 Month Net Charge Offs / Average Loans <sup>2</sup>                                                                                                                 | 0.69                              | 0.57                       | 0.36                         | 0.37                      | N/A                 | N/A             | 0.59                      | N/A                | N/A          |
| Delinquent Loans + Net Charge-Offs / Average Loans                                                                                                                            | 1.42                              | 1.34                       | 0.90                         | 1.02                      | N/A                 | N/A             | 1.41                      | N/A                | N/A          |
| Other Non-Performing Assets / Total Assets                                                                                                                                    | 0.07                              | 0.07                       | 0.06                         | 0.08                      | N/A                 | N/A             | 0.08                      | N/A                | N/A          |
| MANAGEMENT RATIOS                                                                                                                                                             |                                   |                            |                              |                           |                     |                 |                           |                    |              |
| Net Worth Growth <sup>1</sup>                                                                                                                                                 | 8.22                              | 7.02                       | 11.44                        | 5.44                      | N/A                 | N/A             | 6.08                      | N/A                | N/A          |
| Share Growth <sup>1</sup>                                                                                                                                                     | 6.23                              | 16.47                      | 10.88                        | -1.46                     |                     | N/A             | 0.00                      | N/A                | N/A          |
| Loan Growth <sup>1</sup>                                                                                                                                                      | 4.05                              | 5.14                       | 7.93                         | 11.66                     |                     | N/A             | 2.77                      | N/A                | N/A          |
| Asset Growth <sup>1</sup>                                                                                                                                                     | 5.48                              | 14.68                      | 10.75                        | 1.50                      | N/A                 | N/A             | 1.19                      | N/A                | N/A          |
| Investment Growth <sup>1</sup>                                                                                                                                                | 10.07                             | 51.12                      | 17.48                        | -24.06                    |                     | N/A             | -4.02                     | N/A                | N/A          |
| Membership Growth <sup>1</sup>                                                                                                                                                | 2.70                              | 1.86                       | 3.15                         | -4.80                     | N/A                 | N/A             | 1.35                      | N/A                | N/A          |
|                                                                                                                                                                               | 2.10                              | 1.00                       | 0.10                         | 4.00                      |                     | 1477            | 1.00                      | 14/7               | 14/7         |
| EARNINGS RATIOS                                                                                                                                                               |                                   |                            |                              |                           |                     |                 |                           |                    |              |
| Net Income / Average Assets (ROAA) <sup>1</sup>                                                                                                                               | 0.88                              | 0.70                       | 1.08                         | 0.96                      | N/A                 | N/A             | 0.69                      | N/A                | N/A          |
| Net Income - Extraordinary Gains (Losses) / Average Assets <sup>1</sup>                                                                                                       | 0.87                              | 0.65                       | 0.99                         | 1.00                      | N/A                 | N/A             | 0.65                      | N/A                | N/A          |
| Non-Interest Expense / Average Assets <sup>1</sup>                                                                                                                            | 3.85                              | 3.59                       | 3.42                         | 3.36                      | N/A                 | N/A             | 3.57                      | N/A                | N/A          |
| PLLL or Credit Loss Expense / Average Assets <sup>1</sup>                                                                                                                     | 0.52                              | 0.54                       | 0.16                         | 0.26                      | N/A                 | N/A             | 0.44                      | N/A                | N/A          |
| LIQUIDITY                                                                                                                                                                     |                                   |                            |                              |                           |                     |                 |                           |                    |              |
| Total Loans / Total Assets                                                                                                                                                    | 74.38                             | 68.19                      | 66.45                        | 73.11                     | N/A                 | N/A             | 74.25                     | N/A                | N/A          |
| Cash + Short-Term Investments / Assets <sup>3</sup>                                                                                                                           | 11.60                             | 16.87                      | 15.44                        | 9.48                      | N/A                 | N/A             | 10.41                     | N/A                | N/A          |
| SENSITIVITY TO MARKET RISK                                                                                                                                                    |                                   |                            |                              |                           |                     |                 |                           |                    |              |
| Est. NEV Tool Post Shock Ratio <sup>4</sup>                                                                                                                                   | N/A, Assets>\$500M                | N/A, Assets>\$500M         | N/A, Assets>\$500M           | N/A, Assets>\$500M        | N/A                 | N/A             | N/A, Assets>\$500M        | N/A                | N/A          |
|                                                                                                                                                                               | N/A, Assets>\$500M                | N/A, Assets>\$500M         | N/A, Assets>\$500M           | N/A, Assets>\$500M        | N/A<br>N/A          | N/A<br>N/A      | N/A, Assets>\$500M        | N/A                | N/A<br>N/A   |
| Est. NEV Tool Post Shock Sensitivity <sup>4</sup> <sup>1</sup> Exam date ratios are annualized.                                                                               | IN/A, ASSEIS>\$3000M              | IN/A, ASSEIS/\$200111      | IN/A, ASSEIS/DOUM            | IN/A, ASSEISZADUUN        | IN/A                | IN/A            | IN/A, ASSEIS/\$2000101    | IN/A               | in/A         |
|                                                                                                                                                                               |                                   |                            |                              |                           |                     |                 |                           |                    |              |
| <sup>2</sup> Exam Date Ratio is based on Net Charge Offs over the last 12 months<br><sup>3</sup> This ratio ratio an maturity distribution of investments reported per 5200 i | notructions. Thus the rest "      | distribution and the f     | d on the rend-in-            | and not the coture in the | tu of the immed     | ant             |                           |                    |              |
| <sup>3</sup> This ratio relies on maturity distribution of investments reported per 5300 i                                                                                    | instructions. Thus, the maturity  | distribution could be base | ed on the repricing interval | and not the actual maturi | ty of the investm   | ent.            |                           |                    |              |
| <sup>4</sup> Applicable for credit unions under \$500 million.                                                                                                                |                                   |                            |                              |                           |                     |                 |                           |                    |              |
| <sup>5</sup> The FPR was recently reorganized resulting in some ratios being relocate                                                                                         | ,                                 | <u> </u>                   |                              |                           | -                   |                 |                           |                    |              |
| <sup>6</sup> The net worth ratio is calculated according to NCUA regulations part 702.<br>on Schedule G of the Call Report, see Account 998.                                  | i his ratio considers optional as | ssets elections, SBA PPP I | ioans pleaged as collatera   | I TO THE FRE PPP Lending  | g ⊢acility, and the | CECL Transition | Provision, as applicable. | i he calculation i | may be found |