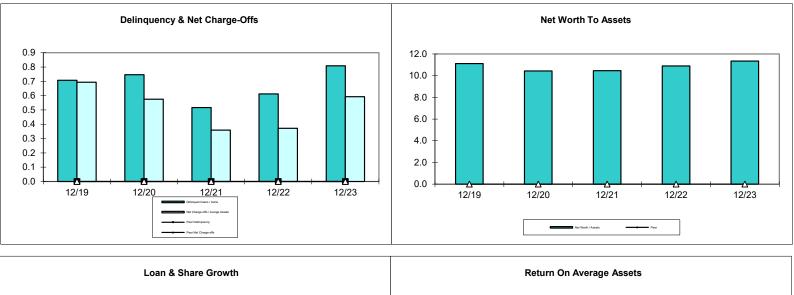

|                                                                                                                                                                               |                                   | Key R                      | atios⁵                       |                           |                     |                 |                           |                    |              |
|-------------------------------------------------------------------------------------------------------------------------------------------------------------------------------|-----------------------------------|----------------------------|------------------------------|---------------------------|---------------------|-----------------|---------------------------|--------------------|--------------|
| Return to cover                                                                                                                                                               |                                   | For Charter :              |                              |                           |                     |                 |                           |                    |              |
| 02/15/2024                                                                                                                                                                    |                                   | Count of CU :              |                              |                           |                     |                 |                           |                    |              |
| CU Name: N/A                                                                                                                                                                  |                                   | Asset Range :              |                              |                           |                     |                 |                           |                    |              |
| Peer Group: N/A                                                                                                                                                               |                                   |                            | Region: Nation * Peer        | Group: All * Reportir     | ig_State = 'TX'     | * Types Inclu   | ded: All Federally Insu   | red State Cred     | dit Unions   |
| · · ·                                                                                                                                                                         | Count                             | of CU in Peer Group :      | N/A                          |                           |                     |                 | -                         |                    |              |
|                                                                                                                                                                               |                                   |                            |                              |                           | Dec-2022            |                 |                           | Dec-2023           |              |
|                                                                                                                                                                               |                                   |                            |                              |                           |                     |                 |                           |                    |              |
|                                                                                                                                                                               | Dec-2019                          | Dec-2020                   | Dec-2021                     | Dec-2022                  | PEER Avg.**         | Percentile**    | Dec-2023                  | PEER Avg.**        | Percentile** |
| CAPITAL ADEQUACY RATIOS                                                                                                                                                       |                                   |                            |                              |                           |                     |                 |                           |                    |              |
| Net Worth/Total Assets for Prompt Corrective Action <sup>6</sup>                                                                                                              | 11.12                             | 10.43                      | 10.46                        | 10.90                     | N/A                 | N/A             | 11.35                     | N/A                | N/A          |
| Net Worth + ALLL or ACL / Total Assets + ALLL or ACL                                                                                                                          | 11.61                             | 10.91                      | 10.86                        | 11.23                     | N/A                 | N/A             | 11.98                     | N/A                | N/A          |
| Risk-Based Capital Ratio                                                                                                                                                      | N/A                               | N/A                        | N/A                          | 13.32                     | N/A                 | N/A             | 13.74                     | N/A                | N/A          |
| GAAP Equity / Total Assets                                                                                                                                                    | 10.81                             | 10.14                      | 10.13                        | 9.72                      | N/A                 | N/A             | 10.29                     | N/A                | N/A          |
| Loss Coverage                                                                                                                                                                 | 15.41                             | 13.33                      | 10.76                        | 13.74                     | N/A                 | N/A             | 15.91                     | N/A                | N/A          |
| ASSET QUALITY RATIOS                                                                                                                                                          |                                   |                            |                              |                           |                     |                 |                           |                    |              |
| Delinquent Loans / Total Loans                                                                                                                                                | 0.71                              | 0.75                       | 0.52                         | 0.61                      | N/A                 | N/A             | 0.81                      | N/A                | N/A          |
| Delinquent Loans / Net Worth                                                                                                                                                  | 4.74                              | 4.91                       | 3.29                         | 4.13                      |                     | N/A             | 5.28                      | N/A                | N/A          |
| Rolling 12 Month Net Charge Offs / Average Loans <sup>2</sup>                                                                                                                 | 0.69                              | 0.57                       | 0.36                         | 0.37                      | N/A                 | N/A             | 0.59                      | N/A                | N/A          |
| Delinquent Loans + Net Charge-Offs / Average Loans                                                                                                                            | 1.42                              | 1.34                       | 0.90                         | 1.02                      | N/A                 | N/A             | 1.41                      | N/A                | N/A          |
| Other Non-Performing Assets / Total Assets                                                                                                                                    | 0.07                              | 0.07                       | 0.06                         | 0.08                      | N/A                 | N/A             | 0.08                      | N/A                | N/A          |
| MANAGEMENT RATIOS                                                                                                                                                             |                                   |                            |                              |                           |                     |                 |                           |                    |              |
| Net Worth Growth <sup>1</sup>                                                                                                                                                 | 8.22                              | 7.02                       | 11.44                        | 5.44                      | N/A                 | N/A             | 6.08                      | N/A                | N/A          |
| Share Growth <sup>1</sup>                                                                                                                                                     | 6.23                              | 16.47                      | 10.88                        | -1.46                     |                     | N/A             | 0.00                      | N/A                | N/A          |
| Loan Growth <sup>1</sup>                                                                                                                                                      | 4.05                              | 5.14                       | 7.93                         | 11.66                     |                     | N/A             | 2.77                      | N/A                | N/A          |
| Asset Growth <sup>1</sup>                                                                                                                                                     | 5.48                              | 14.68                      | 10.75                        | 1.50                      | N/A                 | N/A             | 1.19                      | N/A                | N/A          |
| Investment Growth <sup>1</sup>                                                                                                                                                | 10.07                             | 51.12                      | 17.48                        | -24.06                    |                     | N/A             | -4.02                     | N/A                | N/A          |
| Membership Growth <sup>1</sup>                                                                                                                                                | 2.70                              | 1.86                       | 3.15                         | -4.80                     | N/A                 | N/A             | 1.35                      | N/A                | N/A          |
|                                                                                                                                                                               | 2.10                              | 1.00                       | 0.10                         | 4.00                      |                     | 1477            | 1.00                      | 14/7               | 14/7         |
| EARNINGS RATIOS                                                                                                                                                               |                                   |                            |                              |                           |                     |                 |                           |                    |              |
| Net Income / Average Assets (ROAA) <sup>1</sup>                                                                                                                               | 0.88                              | 0.70                       | 1.08                         | 0.96                      | N/A                 | N/A             | 0.69                      | N/A                | N/A          |
| Net Income - Extraordinary Gains (Losses) / Average Assets <sup>1</sup>                                                                                                       | 0.87                              | 0.65                       | 0.99                         | 1.00                      | N/A                 | N/A             | 0.65                      | N/A                | N/A          |
| Non-Interest Expense / Average Assets <sup>1</sup>                                                                                                                            | 3.85                              | 3.59                       | 3.42                         | 3.36                      | N/A                 | N/A             | 3.57                      | N/A                | N/A          |
| PLLL or Credit Loss Expense / Average Assets <sup>1</sup>                                                                                                                     | 0.52                              | 0.54                       | 0.16                         | 0.26                      | N/A                 | N/A             | 0.44                      | N/A                | N/A          |
| LIQUIDITY                                                                                                                                                                     |                                   |                            |                              |                           |                     |                 |                           |                    |              |
| Total Loans / Total Assets                                                                                                                                                    | 74.38                             | 68.19                      | 66.45                        | 73.11                     | N/A                 | N/A             | 74.25                     | N/A                | N/A          |
| Cash + Short-Term Investments / Assets <sup>3</sup>                                                                                                                           | 11.60                             | 16.87                      | 15.44                        | 9.48                      | N/A                 | N/A             | 10.41                     | N/A                | N/A          |
| SENSITIVITY TO MARKET RISK                                                                                                                                                    |                                   |                            |                              |                           |                     |                 |                           |                    |              |
| Est. NEV Tool Post Shock Ratio <sup>4</sup>                                                                                                                                   | N/A, Assets>\$500M                | N/A, Assets>\$500M         | N/A, Assets>\$500M           | N/A, Assets>\$500M        | N/A                 | N/A             | N/A, Assets>\$500M        | N/A                | N/A          |
|                                                                                                                                                                               | N/A, Assets>\$500M                | N/A, Assets>\$500M         | N/A, Assets>\$500M           | N/A, Assets>\$500M        | N/A<br>N/A          | N/A<br>N/A      | N/A, Assets>\$500M        | N/A                | N/A<br>N/A   |
| Est. NEV Tool Post Shock Sensitivity <sup>4</sup> <sup>1</sup> Exam date ratios are annualized.                                                                               | IN/A, ASSEIS>\$3000M              | IN/A, ASSEIS/\$200111      | IN/A, ASSEIS/DOUM            | IN/A, ASSEISZADUUN        | IN/A                | IN/A            | IN/A, ASSEIS/\$2000101    | IN/A               | in/A         |
|                                                                                                                                                                               |                                   |                            |                              |                           |                     |                 |                           |                    |              |
| <sup>2</sup> Exam Date Ratio is based on Net Charge Offs over the last 12 months<br><sup>3</sup> This ratio ratio an maturity distribution of investments reported per 5200 i | notructions. Thus the rest "      | distribution and the f     | d on the rend-in-            | and not the coture in the | tu of the immed     | ant             |                           |                    |              |
| <sup>3</sup> This ratio relies on maturity distribution of investments reported per 5300 i                                                                                    | instructions. Thus, the maturity  | distribution could be base | ed on the repricing interval | and not the actual maturi | ty of the investm   | ent.            |                           |                    |              |
| <sup>4</sup> Applicable for credit unions under \$500 million.                                                                                                                |                                   |                            |                              |                           |                     |                 |                           |                    |              |
| <sup>5</sup> The FPR was recently reorganized resulting in some ratios being relocate                                                                                         | ,                                 | <u> </u>                   |                              |                           | -                   |                 |                           |                    |              |
| <sup>6</sup> The net worth ratio is calculated according to NCUA regulations part 702.<br>on Schedule G of the Call Report, see Account 998.                                  | i his ratio considers optional as | ssets elections, SBA PPP I | ioans pleaged as collatera   | I TO THE FRE PPP Lending  | g ⊢acility, and the | CECL Transition | Provision, as applicable. | i he calculation i | may be found |