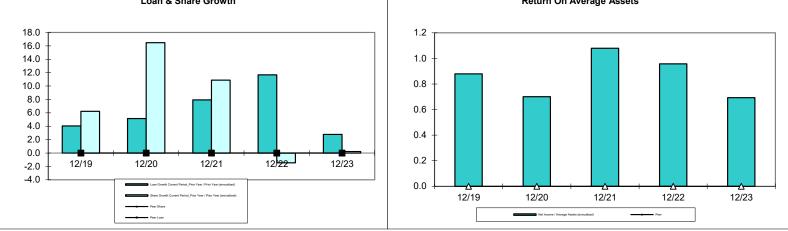

|                                                                                                                                                                               |                                   | Key R                      | atios⁵                       |                           |                     |                 |                           |                    |              |
|-------------------------------------------------------------------------------------------------------------------------------------------------------------------------------|-----------------------------------|----------------------------|------------------------------|---------------------------|---------------------|-----------------|---------------------------|--------------------|--------------|
| Return to cover                                                                                                                                                               |                                   | For Charter :              |                              |                           |                     |                 |                           |                    |              |
| 02/15/2024                                                                                                                                                                    |                                   | Count of CU :              |                              |                           |                     |                 |                           |                    |              |
| CU Name: N/A                                                                                                                                                                  |                                   | Asset Range :              |                              |                           |                     |                 |                           |                    |              |
| Peer Group: N/A                                                                                                                                                               |                                   |                            | Region: Nation * Peer        | Group: All * Reportir     | ig_State = 'TX'     | * Types Inclu   | ded: All Federally Insu   | red State Cred     | dit Unions   |
| · · ·                                                                                                                                                                         | Count                             | of CU in Peer Group :      | N/A                          |                           |                     |                 | -                         |                    |              |
|                                                                                                                                                                               |                                   |                            |                              |                           | Dec-2022            |                 |                           | Dec-2023           |              |
|                                                                                                                                                                               |                                   |                            |                              |                           |                     |                 |                           |                    |              |
|                                                                                                                                                                               | Dec-2019                          | Dec-2020                   | Dec-2021                     | Dec-2022                  | PEER Avg.**         | Percentile**    | Dec-2023                  | PEER Avg.**        | Percentile** |
| CAPITAL ADEQUACY RATIOS                                                                                                                                                       |                                   |                            |                              |                           |                     |                 |                           |                    |              |
| Net Worth/Total Assets for Prompt Corrective Action <sup>6</sup>                                                                                                              | 11.12                             | 10.43                      | 10.46                        | 10.90                     | N/A                 | N/A             | 11.35                     | N/A                | N/A          |
| Net Worth + ALLL or ACL / Total Assets + ALLL or ACL                                                                                                                          | 11.61                             | 10.91                      | 10.86                        | 11.23                     | N/A                 | N/A             | 11.98                     | N/A                | N/A          |
| Risk-Based Capital Ratio                                                                                                                                                      | N/A                               | N/A                        | N/A                          | 13.32                     | N/A                 | N/A             | 13.74                     | N/A                | N/A          |
| GAAP Equity / Total Assets                                                                                                                                                    | 10.81                             | 10.14                      | 10.13                        | 9.72                      | N/A                 | N/A             | 10.29                     | N/A                | N/A          |
| Loss Coverage                                                                                                                                                                 | 15.41                             | 13.33                      | 10.76                        | 13.74                     | N/A                 | N/A             | 15.91                     | N/A                | N/A          |
| ASSET QUALITY RATIOS                                                                                                                                                          |                                   |                            |                              |                           |                     |                 |                           |                    |              |
| Delinquent Loans / Total Loans                                                                                                                                                | 0.71                              | 0.75                       | 0.52                         | 0.61                      | N/A                 | N/A             | 0.81                      | N/A                | N/A          |
| Delinquent Loans / Net Worth                                                                                                                                                  | 4.74                              | 4.91                       | 3.29                         | 4.13                      |                     | N/A             | 5.28                      | N/A                | N/A          |
| Rolling 12 Month Net Charge Offs / Average Loans <sup>2</sup>                                                                                                                 | 0.69                              | 0.57                       | 0.36                         | 0.37                      | N/A                 | N/A             | 0.59                      | N/A                | N/A          |
| Delinquent Loans + Net Charge-Offs / Average Loans                                                                                                                            | 1.42                              | 1.34                       | 0.90                         | 1.02                      | N/A                 | N/A             | 1.41                      | N/A                | N/A          |
| Other Non-Performing Assets / Total Assets                                                                                                                                    | 0.07                              | 0.07                       | 0.06                         | 0.08                      | N/A                 | N/A             | 0.08                      | N/A                | N/A          |
| MANAGEMENT RATIOS                                                                                                                                                             |                                   |                            |                              |                           |                     |                 |                           |                    |              |
| Net Worth Growth <sup>1</sup>                                                                                                                                                 | 8.22                              | 7.02                       | 11.44                        | 5.44                      | N/A                 | N/A             | 6.08                      | N/A                | N/A          |
| Share Growth <sup>1</sup>                                                                                                                                                     | 6.23                              | 16.47                      | 10.88                        | -1.46                     |                     | N/A             | 0.00                      | N/A                | N/A          |
| Loan Growth <sup>1</sup>                                                                                                                                                      | 4.05                              | 5.14                       | 7.93                         | 11.66                     |                     | N/A             | 2.77                      | N/A                | N/A          |
| Asset Growth <sup>1</sup>                                                                                                                                                     | 5.48                              | 14.68                      | 10.75                        | 1.50                      | N/A                 | N/A             | 1.19                      | N/A                | N/A          |
| Investment Growth <sup>1</sup>                                                                                                                                                | 10.07                             | 51.12                      | 17.48                        | -24.06                    |                     | N/A             | -4.02                     | N/A                | N/A          |
| Membership Growth <sup>1</sup>                                                                                                                                                | 2.70                              | 1.86                       | 3.15                         | -4.80                     | N/A                 | N/A             | 1.35                      | N/A                | N/A          |
|                                                                                                                                                                               | 2.10                              | 1.00                       | 0.10                         | 4.00                      |                     | 1477            | 1.00                      | 14/7               | 14/7         |
| EARNINGS RATIOS                                                                                                                                                               |                                   |                            |                              |                           |                     |                 |                           |                    |              |
| Net Income / Average Assets (ROAA) <sup>1</sup>                                                                                                                               | 0.88                              | 0.70                       | 1.08                         | 0.96                      | N/A                 | N/A             | 0.69                      | N/A                | N/A          |
| Net Income - Extraordinary Gains (Losses) / Average Assets <sup>1</sup>                                                                                                       | 0.87                              | 0.65                       | 0.99                         | 1.00                      | N/A                 | N/A             | 0.65                      | N/A                | N/A          |
| Non-Interest Expense / Average Assets <sup>1</sup>                                                                                                                            | 3.85                              | 3.59                       | 3.42                         | 3.36                      | N/A                 | N/A             | 3.57                      | N/A                | N/A          |
| PLLL or Credit Loss Expense / Average Assets <sup>1</sup>                                                                                                                     | 0.52                              | 0.54                       | 0.16                         | 0.26                      | N/A                 | N/A             | 0.44                      | N/A                | N/A          |
| LIQUIDITY                                                                                                                                                                     |                                   |                            |                              |                           |                     |                 |                           |                    |              |
| Total Loans / Total Assets                                                                                                                                                    | 74.38                             | 68.19                      | 66.45                        | 73.11                     | N/A                 | N/A             | 74.25                     | N/A                | N/A          |
| Cash + Short-Term Investments / Assets <sup>3</sup>                                                                                                                           | 11.60                             | 16.87                      | 15.44                        | 9.48                      | N/A                 | N/A             | 10.41                     | N/A                | N/A          |
| SENSITIVITY TO MARKET RISK                                                                                                                                                    |                                   |                            |                              |                           |                     |                 |                           |                    |              |
| Est. NEV Tool Post Shock Ratio <sup>4</sup>                                                                                                                                   | N/A, Assets>\$500M                | N/A, Assets>\$500M         | N/A, Assets>\$500M           | N/A, Assets>\$500M        | N/A                 | N/A             | N/A, Assets>\$500M        | N/A                | N/A          |
|                                                                                                                                                                               | N/A, Assets>\$500M                | N/A, Assets>\$500M         | N/A, Assets>\$500M           | N/A, Assets>\$500M        | N/A<br>N/A          | N/A<br>N/A      | N/A, Assets>\$500M        | N/A                | N/A<br>N/A   |
| Est. NEV Tool Post Shock Sensitivity <sup>4</sup> <sup>1</sup> Exam date ratios are annualized.                                                                               | IN/A, ASSEIS>\$3000M              | IN/A, ASSEIS/\$200111      | IN/A, ASSEIS/DOUM            | IN/A, ASSEISZADUUN        | IN/A                | IN/A            | IN/A, ASSEIS/\$2000101    | IN/A               | in/A         |
|                                                                                                                                                                               |                                   |                            |                              |                           |                     |                 |                           |                    |              |
| <sup>2</sup> Exam Date Ratio is based on Net Charge Offs over the last 12 months<br><sup>3</sup> This ratio ratio an maturity distribution of investments reported per 5200 i | notructions. Thus the rest "      | distribution and the f     | d on the rend-in-            | and not the coture in the | tu of the immed     | ant             |                           |                    |              |
| <sup>3</sup> This ratio relies on maturity distribution of investments reported per 5300 i                                                                                    | instructions. Thus, the maturity  | distribution could be base | ed on the repricing interval | and not the actual maturi | ty of the investm   | ent.            |                           |                    |              |
| <sup>4</sup> Applicable for credit unions under \$500 million.                                                                                                                |                                   |                            |                              |                           |                     |                 |                           |                    |              |
| <sup>5</sup> The FPR was recently reorganized resulting in some ratios being relocate                                                                                         | ,                                 | <u> </u>                   |                              |                           | -                   |                 |                           |                    |              |
| <sup>6</sup> The net worth ratio is calculated according to NCUA regulations part 702.<br>on Schedule G of the Call Report, see Account 998.                                  | i his ratio considers optional as | ssets elections, SBA PPP I | ioans pleaged as collatera   | I TO THE FRE PPP Lending  | g ⊢acility, and the | CECL Transition | Provision, as applicable. | i he calculation i | may be found |